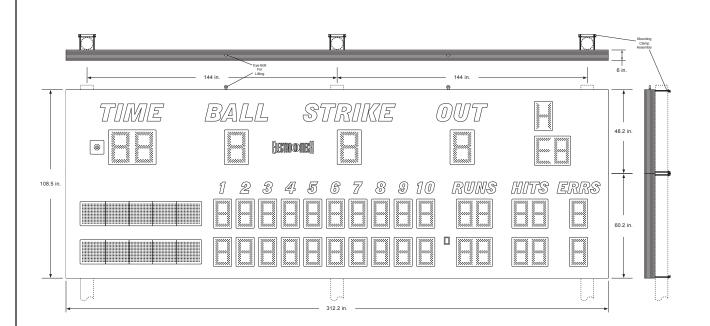

### <u>Cabinet Size, Weight:</u> 26 ft. x 9 ft., 800 lbs.

Electrical Requirements: 10.4 Amps, 120 VAC

## Display Sizes:

18 in. tall 2-Digit Game Clock 18 in. tall Ball 18 in. tall Strike 18 in. tall Out 15 in. tall H/E Indicators 15 in. tall Error Fielder Position 15 in. tall Home Runs-By-Inning (1-10) 15 in. tall Guest Runs-By-Inning (1-10) 15 in. tall Home Total Runs 15 in, tall Guest Total Runs 15 in. tall Home Total Hits 15 in. tall Guest Total Hits 15 in. tall Home Total Errors 15 in. tall Home Total Errors 4 in. tall Clock Activity Indicator 11 in. tall 14 x 80 pixel ETNs

Standard Post Sizes:

3 each, max diameter 7 in.